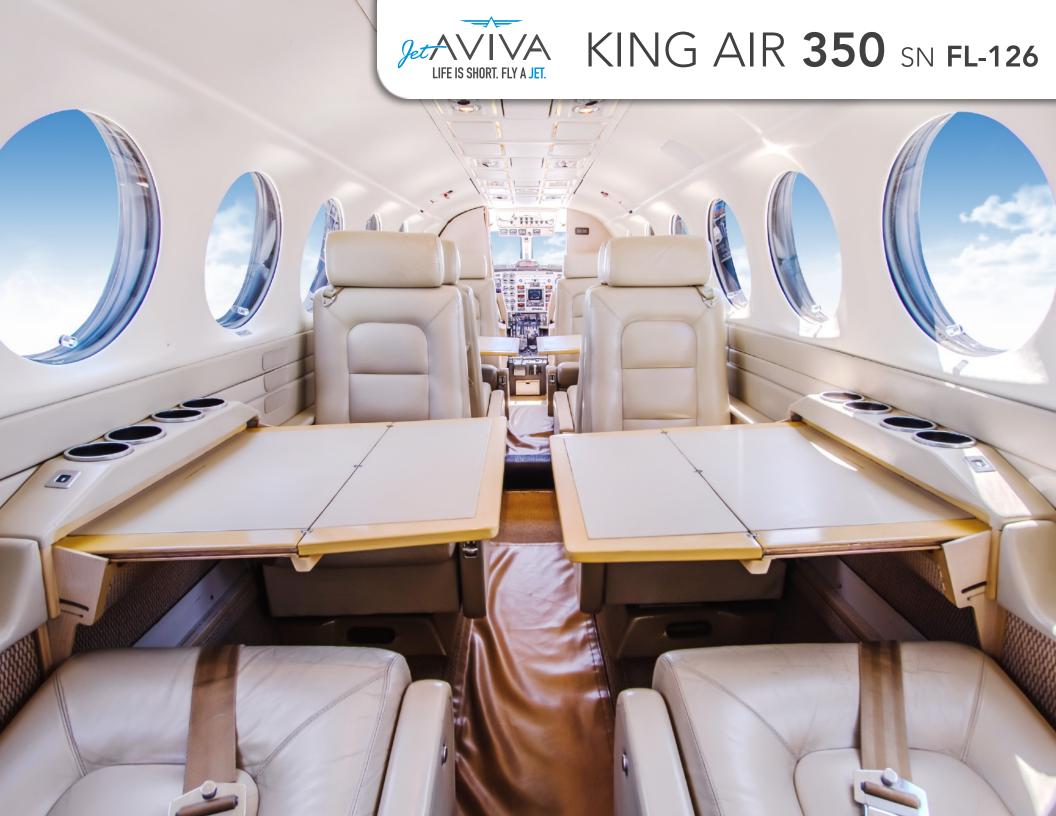

### **ADDITIONAL FEATURES:**

Double Club Seating Arrangement

4 Cabin Writing Tables

Raisbeck Wing Locker Storage

Cockpit Relief Tube

Certified for Flight in Icing Conditions

110 Volt Cabin Power

R-134a Freon Air Conditioning

## **INTERIOR & CABIN:**

Light Tan Leather "Double Club" arrangement with Aft side facing belted potty, Forward and Aft Hard Dividers, Forward Pyramid Storage Cabinets with Mapco and Aft Storage Cabinets