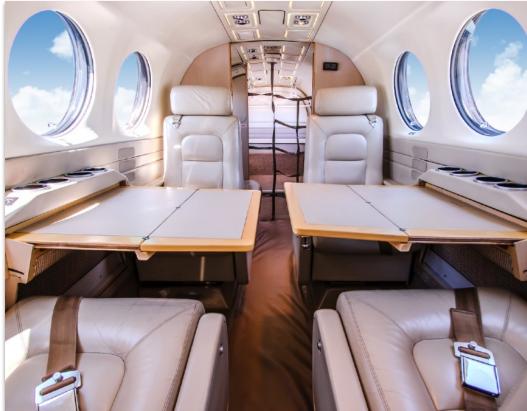

### **ADDITIONAL FEATURES:**

Double Club Seating Arrangement

4 Cabin Writing Tables

Raisbeck Wing Locker Storage

Cockpit Relief Tube

Certified for Flight in Icing Conditions

110 Volt Cabin Power

R-134a Freon Air Conditioning

## **INTERIOR & CABIN:**

Light Tan Leather "Double Club" arrangement with Aft side facing belted potty, Forward and Aft Hard Dividers, Forward Pyramid Storage Cabinets with Mapco and Aft Storage Cabinets