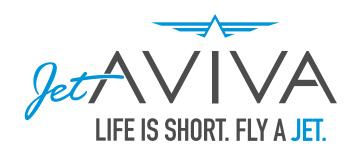

# 1995 KING AIR 350

SN **FL-126** 

**YEAR & MODEL:** 1995 KING AIR **350** 

**SERIAL NUMBER: FL-126** 

**REGISTRATION: N124EB** 

**AIRFRAME TT: 8,633 SNEW** 

**ENGINE TT: 1,339 / 1,339 TT SNEW** 

**LOCATION:** GEORGIA, USA

## **EXTERIOR & PAINT:**

Two Tone Base scheme White over Metallic Brown with Crimson and Gold Accents