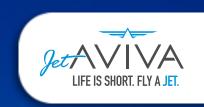

# 1995 KING AIR 350

SN **FL-126** 

**YEAR & MODEL:** 1995 KING AIR **350** 

**SERIAL NUMBER: FL-126** 

**REGISTRATION: N124EB** 

**AIRFRAME TT: 8,633 SNEW** 

**ENGINE TT: 1,339 / 1,339 TT SNEW** 

**LOCATION:** GEORGIA, USA

## **EXTERIOR & PAINT:**

Two Tone Base scheme White over Metallic Brown with Crimson and Gold Accents