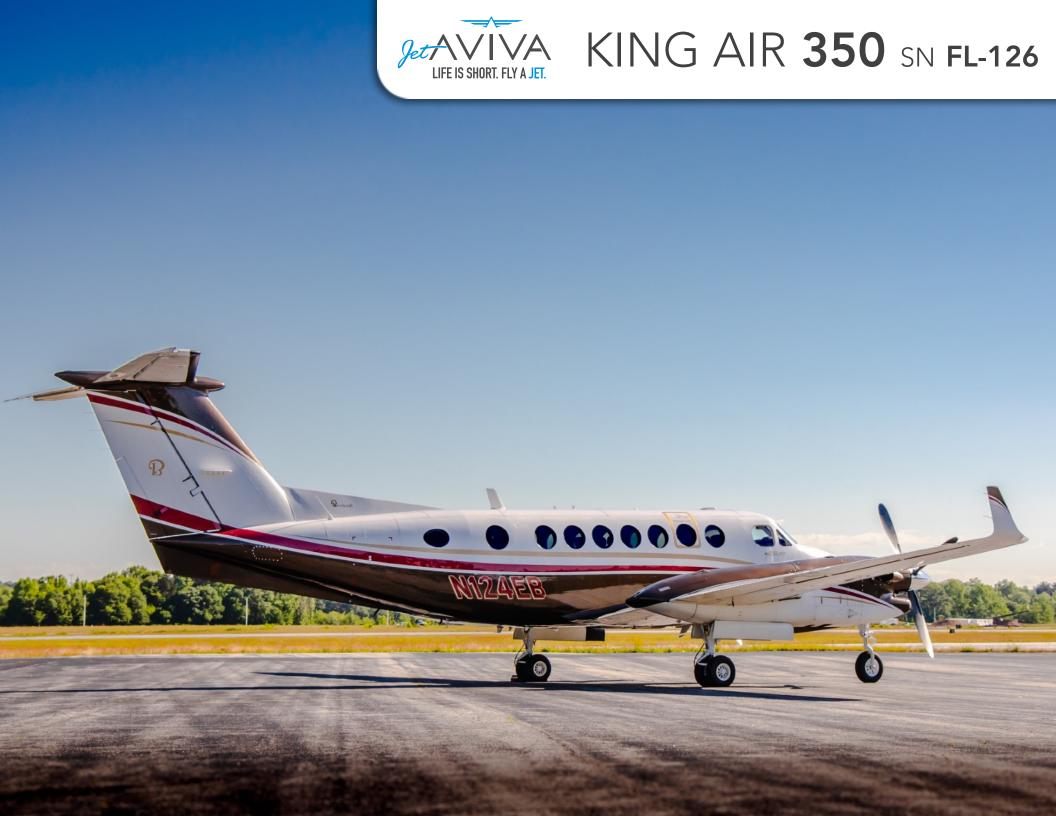

# 1995 KING AIR 350

SN **FL-126** 

**YEAR & MODEL:** 1995 KING AIR **350** 

**SERIAL NUMBER: FL-126** 

**REGISTRATION: N124EB** 

**AIRFRAME TT: 8,633 SNEW** 

**ENGINE TT: 1,339 / 1,339 TT SNEW** 

**LOCATION:** GEORGIA, USA

## **EXTERIOR & PAINT:**

Two Tone Base scheme White over Metallic Brown with Crimson and Gold Accents