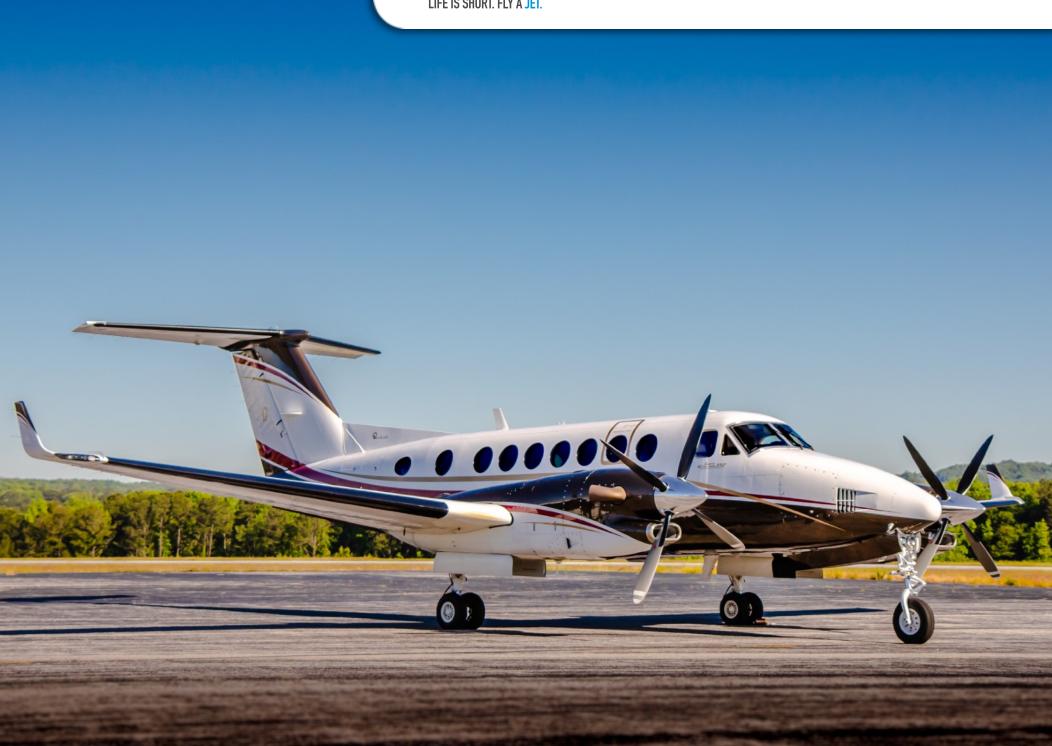

## **EXTERIOR & PAINT:**

Two Tone Base scheme White over Metallic Brown with Crimson and Gold Accents