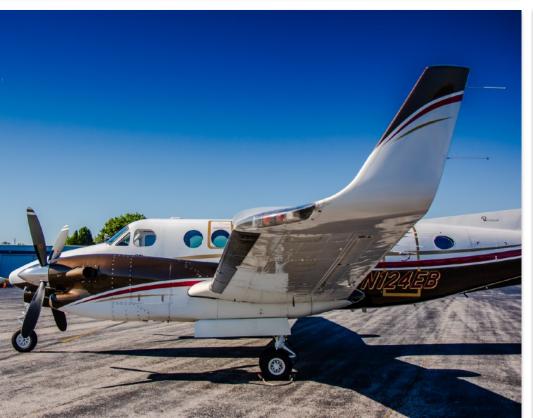

## **EXTERIOR & PAINT:**

Two Tone Base scheme White over Metallic Brown with Crimson and Gold Accents