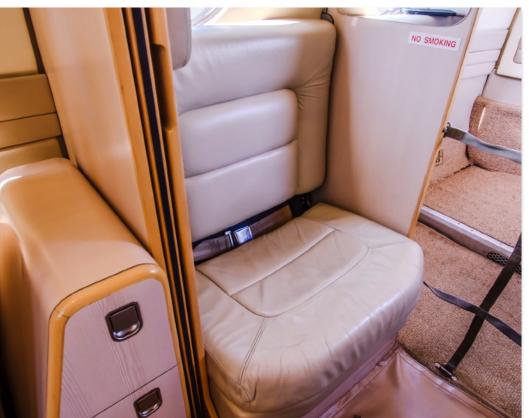

## **INTERIOR & CABIN:**

Light Tan Leather "Double Club" arrangement with Aft side facing belted potty, Forward and Aft Hard Dividers, Forward Pyramid Storage Cabinets with Mapco and Aft Storage Cabinets

Side Facing Chemical Toilet with Hard Door

Concorde Lead Acid Battery

Swiveling Cabin Chairs

77 Cu Ft Oxygen System

Tail Flood Lights