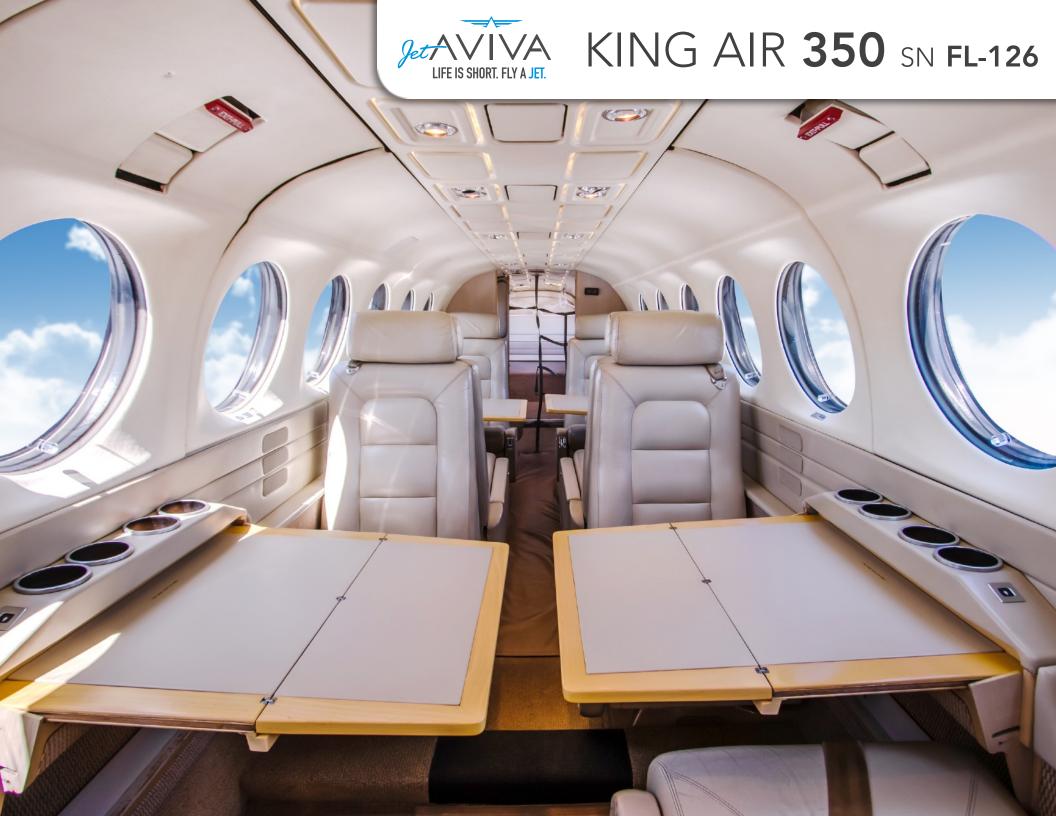

### **ADDITIONAL FEATURES:**

Double Club Seating Arrangement

4 Cabin Writing Tables

Raisbeck Wing Locker Storage

Cockpit Relief Tube

Certified for Flight in Icing Conditions

110 Volt Cabin Power

R-134a Freon Air Conditioning

## **INTERIOR & CABIN:**

Light Tan Leather "Double Club" arrangement with Aft side facing belted potty, Forward and Aft Hard Dividers, Forward Pyramid Storage Cabinets with Mapco and Aft Storage Cabinets