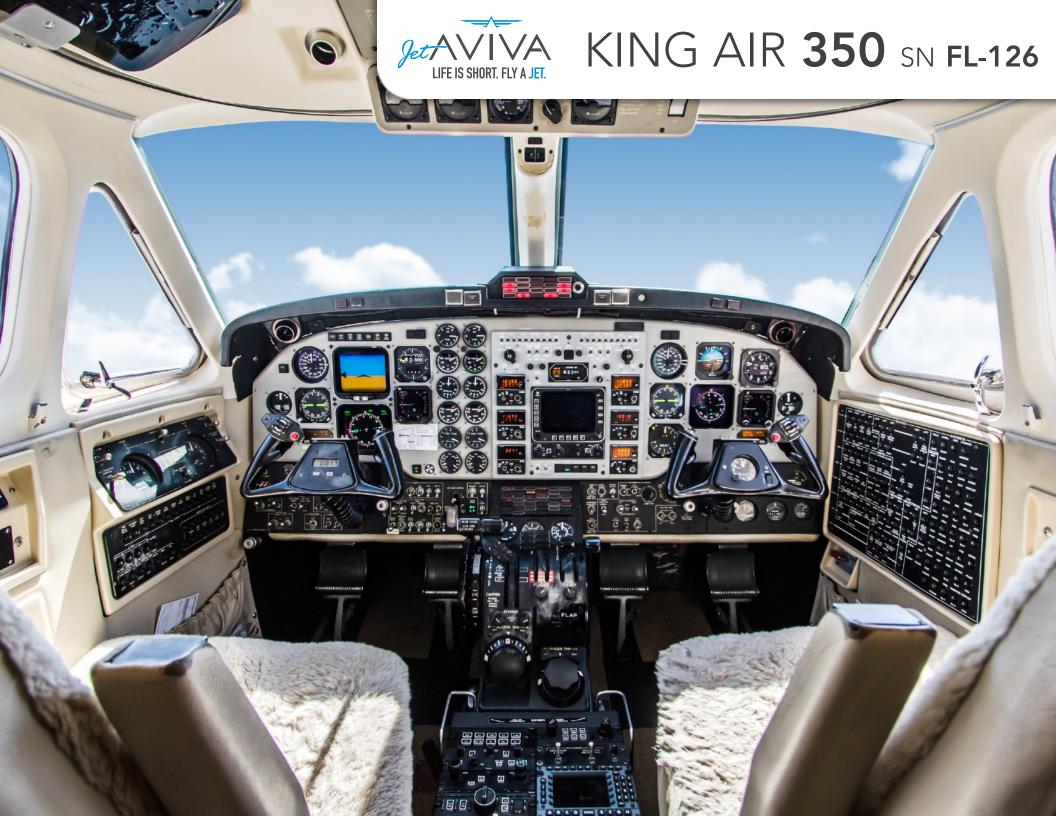

#### **AVIONICS:**

Collins Pro-Line II

**Dual Audio Systems** 

TCAS 4000 TCAS II

Dual VHF 22A Comms

TDR-94D diversity Transponders with ADS-b (out)

Dual VIR-32 Navs

ALT 55B Radar Altimeter

Dual DME-42 DME's

Fairchild Loral CVR

ADF-60A ADF

**GNS-XLS Flight Management System** 

TWR-850 Color Weather Radar

PRE-80 Altitude Pre-Select

APS-65 Autopilot / Flight Director Sys

Pilot's EFIS 85 EHSI/EADI Displays

Co-Pilot EFIS 74 EHSI

Honeywell Mark VI EGPWS System

**RVSM Equipped** 

Airtex 406MHz ELT